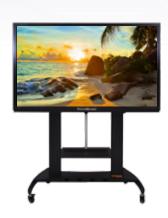

#### **Mobile TV Stands and Workstations**

## ELEGANT AND STYLISH, DESIGNED AS A SOLUTION TO CREATE MOBILITY FOR YOUR ENTERTAINMENT NEEDS

LIGHT TV STAND 40"-60"

MEDIUM TV STAND 50"-70"

HEAVY TV STAND 60"-100"

MEDIUM WORKSTATION 2 X 42"-52"

LARGE WORKSTATION 2