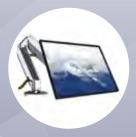

#### **Full Motion TV Desk and Wall Mounts**

## MODERN AND INNOVATIVE, DESIGNED WITH FULL FREEDOM OF MOVEMENT FOR PERFECT SCREEN PLACEMENT

DESK MOUNT 17"-27" SINGLE AND DUAL

LIGHT TV WALL MOUNT

MEDIUM TV WALL MOUNT 30"-40"

HEAVY TV WALL MOUNT 50"-70"