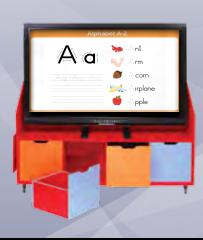

KINDY TROLLEY The Kindy Trolley is designed to enhance Early Years learning. A 55" or 65" touch panel is mounted securely to the kindy trolley low enough for even the youngest of users.

The Kindy Trolley includes a fold down laptop shelf and four removable storage draws to make play and pack-up easy and convenient. A whiteboard is mounted on to the back side of the trolley allowing for added flexibility.