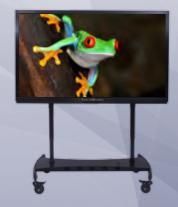

#### **Mobile TV Stands and Workstations**

## ELEGANT AND STYLISH, DESIGNED AS A SOLUTION TO CREATE MOBILITY FOR YOUR ENTERTAINMENT NEEDS

LIGHT TV STAND 40"-60"

MEDIUM TV STAND 50"-70"

HEAVY TV STAND 60"-100"

MEDIUM WORKSTATION 2 X 42"-52"

LARGE WORKSTATION 2