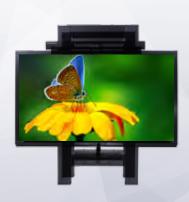

Designed and developed in Australia, TouchBoard Mounting Systems are heavy duty, provide exceptional value for money and is supported by a comprehensive 5 year warranty.

TABLE EASEL

The new TouchBoard Table Easel system is designed to provide complete flexibility in any learning/presentation area.

It allows for use in a vertical position as a normal interactive panel or in a horizontal position as an interactive table with a smaller group of users. The TouchBoard Table Easel is sturdy and robust and easy to manouver between areas.