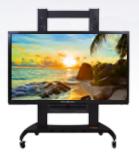

#### **HEIGHT ADJUSTABLE COLUMN LIFT**

The TouchBoard Height Adjustable Column Lift system has all of the benefits and flexibility of the TouchBoard Table Easel without the added tilt function. Being mobile it is easily moved between areas and being height adjustable it caters for differing age groups and needs. Like all TouchBoard products, it is designed to carry the higher weight of modern LED touch panels.

MOBILE FIXED OR HEIGHT ADJUSTABLE

The TouchBoard Mobile System is engineered from high tensile steel and rigid aluminium materials and designed to support modern LED touch panels up to 136kg. Available in fixed height or adjustable motorised height to provide

added flexibility for mixed or shared learning spaces.

A central laptop tray and webcam mount are included as standard. Other options include a lockable AV Cabinet and TouchBoard Soundbar.

WALL MOUNT FIXED OR HEIGHT ADJUSTABLE The TouchBoard Wall Mount System has strong aluminium extrusions to transfer the load bearing aspects to the floor rather than the wall making it ideal for mounting larger LED touch panels up to 136kg in places where existing walls may not be structurally adequate. Available in fixed