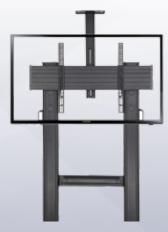

MOBILE FIXED OR HEIGHT ADJUSTABLE

The TouchBoard Mobile System is engineered from high tensile steel and rigid aluminium materials and designed to support modern LED touch panels up to 136kg. Available in fixed height or adjustable motorised height to provide

added flexibility for mixed or shared learning spaces.

A central laptop tray and webcam mount are included as standard. Other options include a lockable AV Cabinet and TouchBoard Soundbar.

WALL MOUNT FIXED OR HEIGHT ADJUSTABLE The TouchBoard Wall Mount System has strong aluminium extrusions to transfer the load bearing aspects to the floor rather than the wall making it ideal for mounting larger LED touch panels up to 136kg in places where existing walls may not be structurally adequate. Available in fixed

height or motorised height adjustable to provide added flexibility for mixed or shared learning spaces. A central laptop tray and webcam mount are included as standard. SoundBar options also available.