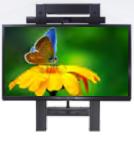

Designed and developed in Australia, TouchBoard Mounting Systems are heavy duty, provide exceptional value for money and is supported by a comprehensive 5 year warranty.

TABLE EASEL

The new TouchBoard Table Easel system is designed to provide complete flexibility in any learning/presentation area.

It allows for use in a vertical position as a normal interactive panel or in a horizontal position as an interactive table with a smaller group of users. The TouchBoard Table Easel is sturdy and robust and easy to manouver between areas.