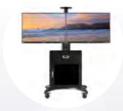

MOBILE FIXED OR HEIGHT ADJUSTABLE

The TouchBoard Mobile System is engineered from high tensile steel and rigid aluminium materials and designed to support modern LED touch panels up to 136kg. Available in fixed height or adjustable motorised height to provide

added flexibility for mixed or shared learning spaces.

A central laptop tray and webcam mount are included as standard. Other options include a lockable AV Cabinet and TouchBoard Soundbar.

WALL MOUNT FIXED OR HEIGHT ADJUSTABLE The TouchBoard Wall Mount System has strong aluminium extrusions to transfer the load bearing aspects to the floor rather than the wall making it ideal for mounting larger LED touch panels up to 136kg in places where existing walls may not be structurally adequate. Available in fixed