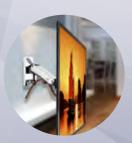

#### **Full Motion TV Desk and Wall Mounts**

## MODERN AND INNOVATIVE, DESIGNED WITH FULL FREEDOM OF MOVEMENT FOR PERFECT SCREEN PLACEMENT

DESK MOUNT 17"-27" SINGLE AND DUAL

LIGHT TV WALL MOUNT

MEDIUM TV WALL MOUNT 30"-40"

HEAVY TV WALL MOUNT 50"-70"