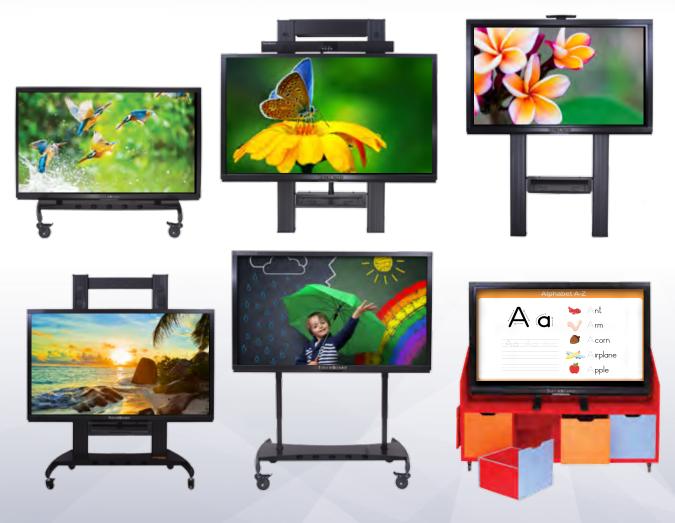

### **TouchBoard Mounting Systems**

TouchBoard Mounting Systems provide a comprehensive range of professional mounting solutions suitable for all modern LED Touch Screens. Quality in design and manufacture with a variety of options, TouchBoard Mounting Systems reduce your IT Investment by providing a platform to share devices accross multiple areas.

Designed and developed in Australia, TouchBoard Mounting Systems are heavy duty, provide exceptional value for money and is supported by a comprehensive 5 year warranty.

TABLE EASEL

The new TouchBoard Table Easel system is designed to provide complete flexibility in any learning/presentation area.

MOBILE FIXED OR HEIGHT ADJUSTABLE

The TouchBoard Mobile System is engineered from high tensile steel and rigid aluminium materials and designed to support modern LED touch panels up to 136kg. Available in fixed height or adjustable motorised height to provide

added flexibility for mixed or shared learning spaces.

A central laptop tray and webcam mount are included as standard. Other options include a lockable AV Cabinet and TouchBoard Soundbar.

WALL MOUNT FIXED OR HEIGHT ADJUSTABLE The TouchBoard Wall Mount System has strong aluminium extrusions to transfer the load bearing aspects to the floor rather than the wall making it ideal for mounting larger LED touch panels up to 136kg in places where existing walls may not be structurally adequate. Available in fixed

height or motorised height adjustable to provide added flexibility for mixed or shared learning spaces. A central laptop tray and webcam mount are included as standard. SoundBar options also available.

KINDY TROLLEY The Kindy Trolley is designed to enhance Early Years learning. A 55" or 65" touch panel is mounted securely to the kindy trolley low enough for even the youngest of users.

The Kindy Trolley includes a fold down laptop shelf and four removable storage draws to make play and pack-up easy and convenient. A whiteboard is mounted on to the back side of the trolley allowing for added flexibility.