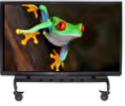

#### **Mobile TV Stands and Workstations**

## ELEGANT AND STYLISH, DESIGNED AS A SOLUTION TO CREATE MOBILITY FOR YOUR ENTERTAINMENT NEEDS

LIGHT TV STAND 40"-60"

MEDIUM TV STAND 50"-70"

HEAVY TV STAND 60"-100"

MEDIUM WORKSTATION 2 X 42"-52"

LARGE WORKSTATION 2