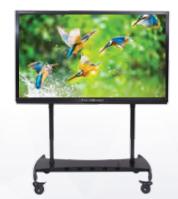

MOBILE FIXED OR HEIGHT ADJUSTABLE

The TouchBoard Mobile System is engineered from high tensile steel and rigid aluminium materials and designed to support modern LED touch panels up to 136kg. Available in fixed height or adjustable motorised height to provide

added flexibility for mixed or shared learning spaces.

A central laptop tray and webcam mount are included as standard. Other options include a lockable AV Cabinet and TouchBoard Soundbar.

WALL MOUNT FIXED OR HEIGHT ADJUSTABLE The TouchBoard Wall Mount System has strong aluminium extrusions to transfer the load bearing aspects to the floor rather than the wall making it ideal for mounting larger LED touch panels up to 136kg in places where existing walls may not be structurally adequate. Available in fixed