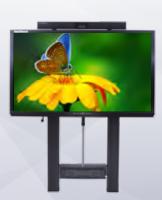

#### **HEIGHT ADJUSTABLE COLUMN LIFT**

The TouchBoard Height Adjustable Column Lift system has all of the benefits and flexibility of the TouchBoard Table Easel without the added tilt function. Being mobile it is easily moved between areas and being height adjustable it caters for differing age groups and needs. Like all TouchBoard products, it is designed to carry the higher weight of modern LED touch panels.