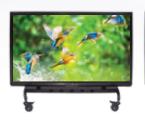

#### **Mobile TV Stands and Workstations**

## ELEGANT AND STYLISH, DESIGNED AS A SOLUTION TO CREATE MOBILITY FOR YOUR ENTERTAINMENT NEEDS

LIGHT TV STAND 40"-60"

MEDIUM TV STAND 50"-70"

HEAVY TV STAND 60"-100"

MEDIUM WORKSTATION 2 X 42"-52"

LARGE WORKSTATION 2