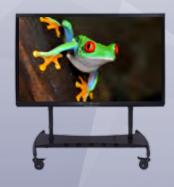

MOBILE FIXED OR HEIGHT ADJUSTABLE

The TouchBoard Mobile System is engineered from high tensile steel and rigid aluminium materials and designed to support modern LED touch panels up to 136kg. Available in fixed height or adjustable motorised height to provide

added flexibility for mixed or shared learning spaces.

A central laptop tray and webcam mount are included as standard. Other options include a lockable AV Cabinet and TouchBoard Soundbar.

WALL MOUNT FIXED OR HEIGHT ADJUSTABLE The TouchBoard Wall Mount System has strong aluminium extrusions to transfer the load bearing aspects to the floor rather than the wall making it ideal for mounting larger LED touch panels up to 136kg in places where existing walls may not be structurally adequate. Available in fixed