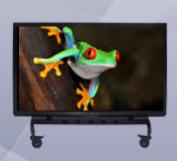

#### **HEIGHT ADJUSTABLE COLUMN LIFT**

The TouchBoard Height Adjustable Column Lift system has all of the benefits and flexibility of the TouchBoard Table Easel without the added tilt function. Being mobile it is easily moved between areas and being height adjustable it caters for differing age groups and needs. Like all TouchBoard products, it is designed to carry the higher weight of modern LED touch panels.