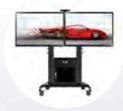

## ELEGANT AND STYLISH, DESIGNED AS A SOLUTION TO CREATE MOBILITY FOR YOUR ENTERTAINMENT NEEDS

LIGHT TV STAND 40"-60"

MEDIUM TV STAND 50"-70"

HEAVY TV STAND 60"-100"

MEDIUM WORKSTATION 2 X 42"-52"

LARGE WORKSTATION 2