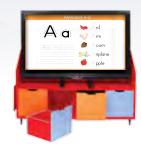

KINDY TROLLEY The Kindy Trolley is designed to enhance Early Years learning. A 55" or 65" touch panel is mounted securely to the kindy trolley low enough for even the youngest of users.

The Kindy Trolley includes a fold down laptop shelf and four removable storage draws to make play and pack-up easy and convenient. A whiteboard is mounted on to the back side of the trolley allowing for added flexibility.