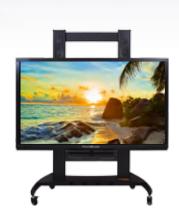

#### **Mobile TV Stands and Workstations**

## ELEGANT AND STYLISH, DESIGNED AS A SOLUTION TO CREATE MOBILITY FOR YOUR ENTERTAINMENT NEEDS

LIGHT TV STAND 40"-60"

MEDIUM TV STAND 50"-70"

HEAVY TV STAND 60"-100"

MEDIUM WORKSTATION 2 X 42"-52"

LARGE WORKSTATION 2