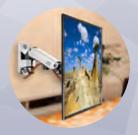

#### **Full Motion TV Desk and Wall Mounts**

## MODERN AND INNOVATIVE, DESIGNED WITH FULL FREEDOM OF MOVEMENT FOR PERFECT SCREEN PLACEMENT

DESK MOUNT 17"-27" SINGLE AND DUAL

LIGHT TV WALL MOUNT

MEDIUM TV WALL MOUNT 30"-40"

HEAVY TV WALL MOUNT 50"-70"