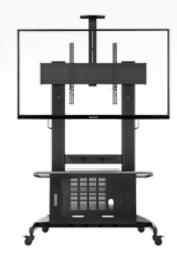

#### **Mobile TV Stands and Workstations**

## ELEGANT AND STYLISH, DESIGNED AS A SOLUTION TO CREATE MOBILITY FOR YOUR ENTERTAINMENT NEEDS

LIGHT TV STAND 40"-60"

MEDIUM TV STAND 50"-70"

HEAVY TV STAND 60"-100"

MEDIUM WORKSTATION 2 X 42"-52"

LARGE WORKSTATION 2