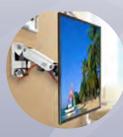

#### **Full Motion TV Desk and Wall Mounts**

## MODERN AND INNOVATIVE, DESIGNED WITH FULL FREEDOM OF MOVEMENT FOR PERFECT SCREEN PLACEMENT

DESK MOUNT 17"-27" SINGLE AND DUAL

LIGHT TV WALL MOUNT

MEDIUM TV WALL MOUNT 30"-40"

HEAVY TV WALL MOUNT 50"-70"