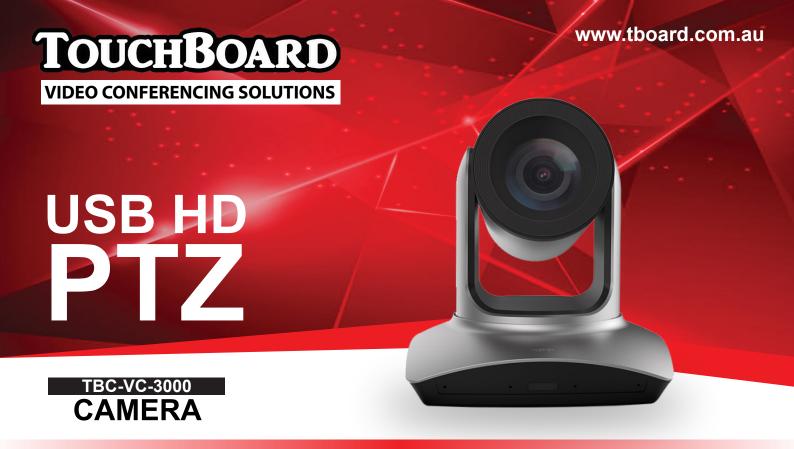

## PTZ CONFERENCE CAMERA

Automatic 360° rotation with voice tracking. 12x optical zoom, CMOS sensor with 2.2 million pixels. Wide 70° viewing angle. Perfect for webinars and video conferencing or video recording. USB 2.0 and 3.0 Plug and Play

### **TBC-VC-3000**

- HD colour CMOS with 2.2 million pixels
- 1080P/30fps
- Digital 4 microphones array with 10 meters voice pick-up
- Wireless & wired connection with speakerphone /external microphone
- Adopted AEC & ANS & AGC technology
- 12x optical zoom
- Automatic rotate and voice tracking
- USB2.0/USB3.0/HDMI/3.5mm line in micro/line out speaker interface
- Ceiling mount documents camera option