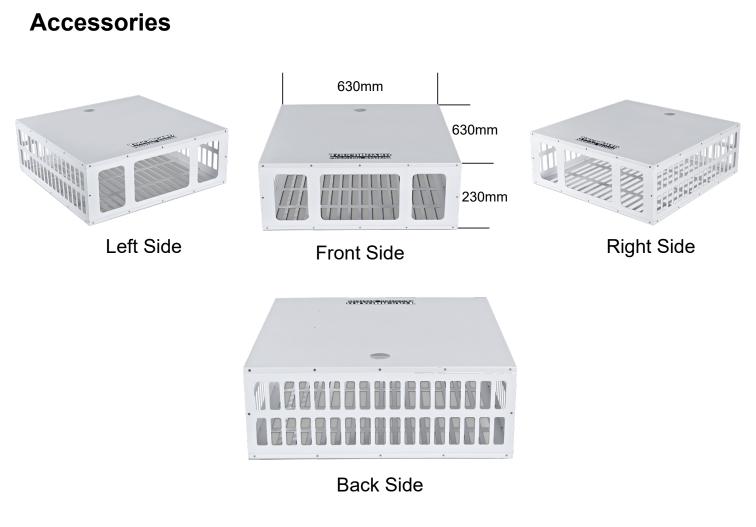

- Designed to provide shock and impact protection for large format projectors
- Accommodates a wide range of projector models and sizes
- Flexible installation and integration options
- Sturdy and robust, being constructed from 2mm steel
- Exceptional ventilation through open side and bottom design
- Maximum Equipment Size 620 x 620 x 220mm
- Overall Dimensions 630 x 630 x 230mm
- Weight 11.9 kg

## PRODUCT SIZE: 630\*630\*230mm

1