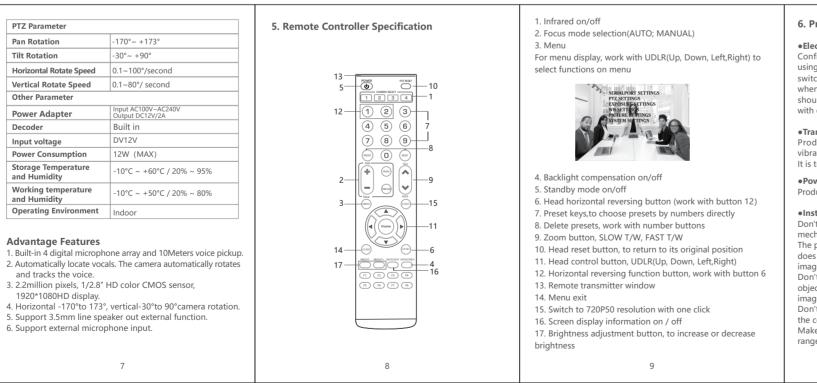

| * 70mm                                                                                                                                                                                                      | . 70mm                                                                                                                                                                                                                                                                                                                                                                                                                                          | 70mm                                                       | 70mm                                                                     |  |
|-------------------------------------------------------------------------------------------------------------------------------------------------------------------------------------------------------------|-------------------------------------------------------------------------------------------------------------------------------------------------------------------------------------------------------------------------------------------------------------------------------------------------------------------------------------------------------------------------------------------------------------------------------------------------|------------------------------------------------------------|--------------------------------------------------------------------------|--|
|                                                                                                                                                                                                             |                                                                                                                                                                                                                                                                                                                                                                                                                                                 |                                                            |                                                                          |  |
| How to connect                                                                                                                                                                                              | You can make the camera settings you                                                                                                                                                                                                                                                                                                                                                                                                            | Mac                                                        | Frame Rate 1920×1080,1280×720, 640×480                                   |  |
|                                                                                                                                                                                                             | <ul> <li>need. Camera set key</li> <li>If there are multiple cameras or the camera is not displayed, please click to replace the camera.</li> <li><i>Replace camera key</i></li> <li><i>Replace camera key</i></li> <li>Win8</li> <li>Start button, click the camera to confirm whether the camera is connected normally. If the screen normally plays back the images captured by the camera, the camera is successfully connected.</li> </ul> | • Start the "photo booth" and select                       | Focus Mode Auto                                                          |  |
|                                                                                                                                                                                                             |                                                                                                                                                                                                                                                                                                                                                                                                                                                 | the MC3000 from the camera                                 | Aperture Mode Auto                                                       |  |
|                                                                                                                                                                                                             |                                                                                                                                                                                                                                                                                                                                                                                                                                                 | Photo booth                                                | Backlight Compensation Support                                           |  |
|                                                                                                                                                                                                             |                                                                                                                                                                                                                                                                                                                                                                                                                                                 | <u></u>                                                    | Wide Dynamic Support                                                     |  |
|                                                                                                                                                                                                             |                                                                                                                                                                                                                                                                                                                                                                                                                                                 |                                                            | Picture Adjustment Brightness, Chroma, Saturation,<br>Contrast, Acutance |  |
|                                                                                                                                                                                                             |                                                                                                                                                                                                                                                                                                                                                                                                                                                 |                                                            | Microphone Parameter                                                     |  |
| HDMI                                                                                                                                                                                                        |                                                                                                                                                                                                                                                                                                                                                                                                                                                 | The preview screen will play the image taken by the MC3000 | MIC Array Quantity 4                                                     |  |
| Cable                                                                                                                                                                                                       |                                                                                                                                                                                                                                                                                                                                                                                                                                                 |                                                            | MIC Array Form linear                                                    |  |
|                                                                                                                                                                                                             |                                                                                                                                                                                                                                                                                                                                                                                                                                                 | USB camera key                                             | MIC Specification digital microphone                                     |  |
| Television<br>(or projector & displayer)                                                                                                                                                                    |                                                                                                                                                                                                                                                                                                                                                                                                                                                 |                                                            | Sampling Rate 16KHz/48KHz                                                |  |
| Computer                                                                                                                                                                                                    |                                                                                                                                                                                                                                                                                                                                                                                                                                                 |                                                            | Sensitivity -26dBFs                                                      |  |
| How to confirm that this product is correctly recognized                                                                                                                                                    |                                                                                                                                                                                                                                                                                                                                                                                                                                                 |                                                            | Far-field Pick up Voice Distance 0-10meters                              |  |
| the computer.                                                                                                                                                                                               | Camera key o                                                                                                                                                                                                                                                                                                                                                                                                                                    | 4. Product Specification                                   | Horizontal Voice Pick up Angle Horizontal 180°                           |  |
| the process of running the application, if you change the                                                                                                                                                   | l<br>Next page                                                                                                                                                                                                                                                                                                                                                                                                                                  | Specification Model MC3000                                 | SNR 65dB                                                                 |  |
| nnector or settings, it may not be recognized immediately,                                                                                                                                                  | You can make the camera settings you                                                                                                                                                                                                                                                                                                                                                                                                            | Camera, lens Parameter                                     | Communication Mode full duplex                                           |  |
| ease end the application once and start again.                                                                                                                                                              | need.                                                                                                                                                                                                                                                                                                                                                                                                                                           | Image Sensor 1/2.8inch CMOS                                | Interface Parameter                                                      |  |
| in10                                                                                                                                                                                                        | If there are multiple cameras                                                                                                                                                                                                                                                                                                                                                                                                                   | Min Lux         0.1Lux(F1.2)                               | Video Interface USB2.0 HDMI                                              |  |
| Start button, click the camera to<br>confirmwhether the camera is<br>connected normally. If the screen<br>normally plays back the images<br>captured by the camera, the camera<br>s successfully connected. | or the camera is not displayed, please click to replace the camera.                                                                                                                                                                                                                                                                                                                                                                             | Effective Piexl 2.2 million pixels                         | Video Compressed Format MJPG/H.264                                       |  |
|                                                                                                                                                                                                             |                                                                                                                                                                                                                                                                                                                                                                                                                                                 | Zoom 12X Optical                                           | Control Interface RS-232, USB2.0, UVC                                    |  |
|                                                                                                                                                                                                             |                                                                                                                                                                                                                                                                                                                                                                                                                                                 | Shutter Speed 1 to 1/10000s                                | Control Agreement VISCA/PELCO-D/PELCO-P                                  |  |
|                                                                                                                                                                                                             |                                                                                                                                                                                                                                                                                                                                                                                                                                                 | Horizontal Field of View 69.4° (W) ~ 6.55° (T)             | Communicate Baud Rate 2400/4800/9600/11520/19200/38400                   |  |
|                                                                                                                                                                                                             |                                                                                                                                                                                                                                                                                                                                                                                                                                                 |                                                            | Power Interface DC-038 power socket (DC12V)                              |  |
|                                                                                                                                                                                                             | Replace camera key                                                                                                                                                                                                                                                                                                                                                                                                                              |                                                            | Video Interface USB2.0                                                   |  |
| 3                                                                                                                                                                                                           | 4                                                                                                                                                                                                                                                                                                                                                                                                                                               | 5                                                          | 6                                                                        |  |