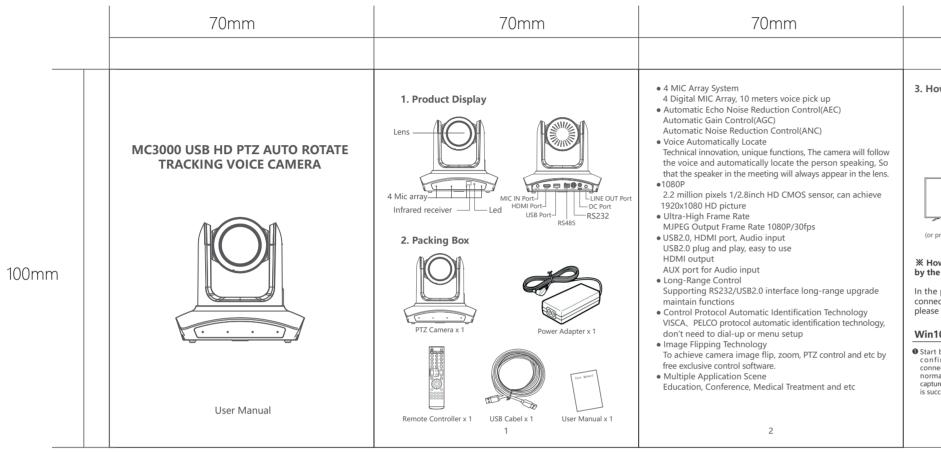

| * 70mm                                                                                                                                                                                                      | . 70mm                                                                                                                                                                                                                                                                                                                                                                                                                                          | 70mm                                                       | 70mm                                                                     |  |
|-------------------------------------------------------------------------------------------------------------------------------------------------------------------------------------------------------------|-------------------------------------------------------------------------------------------------------------------------------------------------------------------------------------------------------------------------------------------------------------------------------------------------------------------------------------------------------------------------------------------------------------------------------------------------|------------------------------------------------------------|--------------------------------------------------------------------------|--|
|                                                                                                                                                                                                             |                                                                                                                                                                                                                                                                                                                                                                                                                                                 |                                                            |                                                                          |  |
| How to connect                                                                                                                                                                                              | You can make the camera settings you                                                                                                                                                                                                                                                                                                                                                                                                            | Mac                                                        | Frame Rate 1920×1080,1280×720, 640×480                                   |  |
|                                                                                                                                                                                                             | <ul> <li>need. Camera set key</li> <li>If there are multiple cameras or the camera is not displayed, please click to replace the camera.</li> <li><i>Replace camera key</i></li> <li><i>Replace camera key</i></li> <li>Win8</li> <li>Start button, click the camera to confirm whether the camera is connected normally. If the screen normally plays back the images captured by the camera, the camera is successfully connected.</li> </ul> | • Start the "photo booth" and select                       | Focus Mode Auto                                                          |  |
|                                                                                                                                                                                                             |                                                                                                                                                                                                                                                                                                                                                                                                                                                 | the MC3000 from the camera                                 | Aperture Mode Auto                                                       |  |
|                                                                                                                                                                                                             |                                                                                                                                                                                                                                                                                                                                                                                                                                                 | Photo booth                                                | Backlight Compensation Support                                           |  |
|                                                                                                                                                                                                             |                                                                                                                                                                                                                                                                                                                                                                                                                                                 | <u></u>                                                    | Wide Dynamic Support                                                     |  |
|                                                                                                                                                                                                             |                                                                                                                                                                                                                                                                                                                                                                                                                                                 |                                                            | Picture Adjustment Brightness, Chroma, Saturation,<br>Contrast, Acutance |  |
|                                                                                                                                                                                                             |                                                                                                                                                                                                                                                                                                                                                                                                                                                 |                                                            | Microphone Parameter                                                     |  |
| HDMI                                                                                                                                                                                                        |                                                                                                                                                                                                                                                                                                                                                                                                                                                 | The preview screen will play the image taken by the MC3000 | MIC Array Quantity 4                                                     |  |
| Cable                                                                                                                                                                                                       |                                                                                                                                                                                                                                                                                                                                                                                                                                                 |                                                            | MIC Array Form linear                                                    |  |
|                                                                                                                                                                                                             |                                                                                                                                                                                                                                                                                                                                                                                                                                                 | USB camera key                                             | MIC Specification digital microphone                                     |  |
| Television<br>(or projector & displayer)                                                                                                                                                                    |                                                                                                                                                                                                                                                                                                                                                                                                                                                 |                                                            | Sampling Rate 16KHz/48KHz                                                |  |
| Computer                                                                                                                                                                                                    |                                                                                                                                                                                                                                                                                                                                                                                                                                                 |                                                            | Sensitivity -26dBFs                                                      |  |
| How to confirm that this product is correctly recognized                                                                                                                                                    |                                                                                                                                                                                                                                                                                                                                                                                                                                                 |                                                            | Far-field Pick up Voice Distance 0-10meters                              |  |
| the computer.                                                                                                                                                                                               | Camera key o                                                                                                                                                                                                                                                                                                                                                                                                                                    | 4. Product Specification                                   | Horizontal Voice Pick up Angle Horizontal 180°                           |  |
| the process of running the application, if you change the                                                                                                                                                   | l<br>Next page                                                                                                                                                                                                                                                                                                                                                                                                                                  | Specification Model MC3000                                 | SNR 65dB                                                                 |  |
| nnector or settings, it may not be recognized immediately,                                                                                                                                                  | You can make the camera settings you                                                                                                                                                                                                                                                                                                                                                                                                            | Camera, lens Parameter                                     | Communication Mode full duplex                                           |  |
| ease end the application once and start again.                                                                                                                                                              | need.                                                                                                                                                                                                                                                                                                                                                                                                                                           | Image Sensor 1/2.8inch CMOS                                | Interface Parameter                                                      |  |
| in10                                                                                                                                                                                                        | If there are multiple cameras                                                                                                                                                                                                                                                                                                                                                                                                                   | Min Lux         0.1Lux(F1.2)                               | Video Interface USB2.0 HDMI                                              |  |
| Start button, click the camera to<br>confirmwhether the camera is<br>connected normally. If the screen<br>normally plays back the images<br>captured by the camera, the camera<br>s successfully connected. | or the camera is not displayed, please click to replace the camera.                                                                                                                                                                                                                                                                                                                                                                             | Effective Piexl 2.2 million pixels                         | Video Compressed Format MJPG/H.264                                       |  |
|                                                                                                                                                                                                             |                                                                                                                                                                                                                                                                                                                                                                                                                                                 | Zoom 12X Optical                                           | Control Interface RS-232, USB2.0, UVC                                    |  |
|                                                                                                                                                                                                             |                                                                                                                                                                                                                                                                                                                                                                                                                                                 | Shutter Speed 1 to 1/10000s                                | Control Agreement VISCA/PELCO-D/PELCO-P                                  |  |
|                                                                                                                                                                                                             |                                                                                                                                                                                                                                                                                                                                                                                                                                                 | Horizontal Field of View 69.4° (W) ~ 6.55° (T)             | Communicate Baud Rate 2400/4800/9600/11520/19200/38400                   |  |
|                                                                                                                                                                                                             |                                                                                                                                                                                                                                                                                                                                                                                                                                                 |                                                            | Power Interface DC-038 power socket (DC12V)                              |  |
|                                                                                                                                                                                                             | Replace camera key                                                                                                                                                                                                                                                                                                                                                                                                                              |                                                            | Video Interface USB2.0                                                   |  |
| 3                                                                                                                                                                                                           | 4                                                                                                                                                                                                                                                                                                                                                                                                                                               | 5                                                          | 6                                                                        |  |